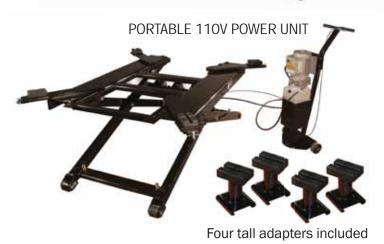

## FEATURES:

- · Portable, space-saving scissor-style design
- Dual hydraulic cylinder design powers a fast operation
- Seven locking positions from 6.5" to 54"
- Swing arms with pad adapters

996 Industrial Drive Madison, IN 47250 www.forwardlift.com 🔢 💽 💽