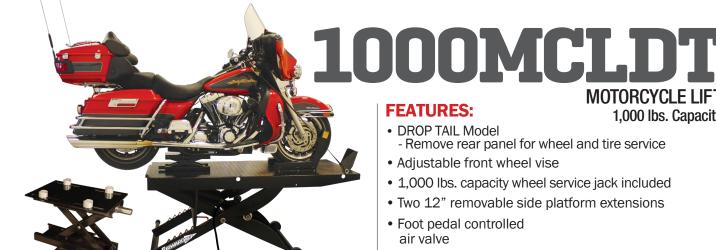

93" (2362mm) w/o ramp

- DROP TAIL Model
  - Remove rear panel for wheel and tire service
- · Adjustable front wheel vise
- 1,000 lbs. capacity wheel service jack included
- Two 12" removable side platform extensions
- Foot pedal controlled air valve
- Portable