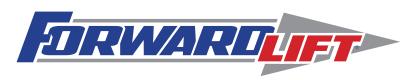

93" (2362mm) w/o ramp

- DROP TAIL Model
  - Remove rear panel for wheel and tire service
- · Adjustable front wheel vise
- 1,000 lbs. capacity wheel service jack included
- Two 12" removable side platform extensions
- Foot pedal controlled air valve
- Portable