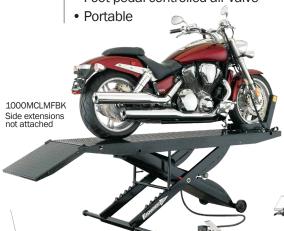

## **FEATURES:**

- Two 12" removable side platform extensions create a 48" wide runway deck
- · Adjustable front wheel vise
- Foot pedal controlled air valve

1000MCLDTMFBK with drop-tail removed Includes #BJ10BK Wheel Service Jack